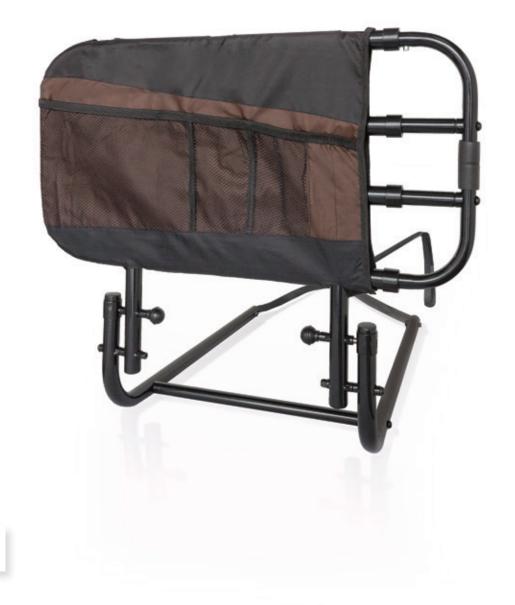

## EZ ADJUST BED RAIL<sup>™</sup>

EXTENDS 26"- 34"- 42" TO PREVENT FALLS

SUPPORTS UP TO 300 LBS INCLUDES ORGANIZER POUCH

IN AND OUT OF BED

ONLY USE WITH 12" TO 16" MATTRESSES: NOT INTENDED FOR USE ON ADJUSTABLE BEDS OR BEDS WITH EXTRA SOFT MATTRESSES

PRODUCT #8000

SAFETY BED RAIL PIVOTS OUT OF THE WAY

SECURES TO BED FRAME WITH INCLUDED SAFETY STRAP

## **SPECIFICATIONS**

- Width of Rail: Locks in place at 26", 34" & 42" after installed on bed
- Height of Rail: 23" high from the base of mattress
- Gap Between Rails: 3"
- Weight of Product: 14 lbs
- Package Dimensions: 28" × 21" × 1.5"
- Case of 4 Dimensions: 28" × 21" × 6"; 60 lbs