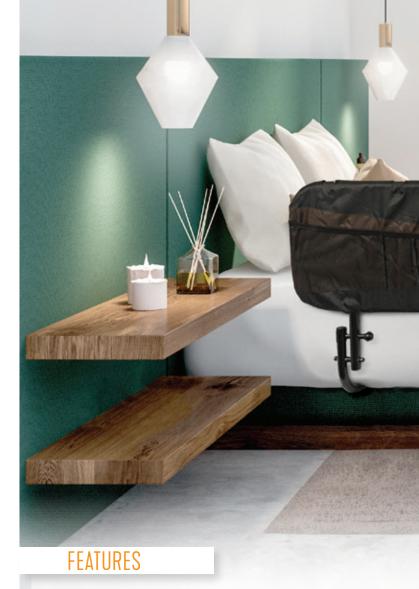

## EZ ADJUST BED RAIL<sup>™</sup>

EXTENDS 26"- 34"- 42" TO PREVENT FALLS

SUPPORTS UP TO 300 LBS INCLUDES ORGANIZER POUCH

IN AND OUT OF BED

ONLY USE WITH 12" TO 16" MATTRESSES: NOT INTENDED FOR USE ON ADJUSTABLE BEDS OR BEDS WITH EXTRA SOFT MATTRESSES

PRODUCT #8000

SAFETY BED RAIL PIVOTS OUT OF THE WAY

SECURES TO BED FRAME WITH INCLUDED SAFETY STRAP