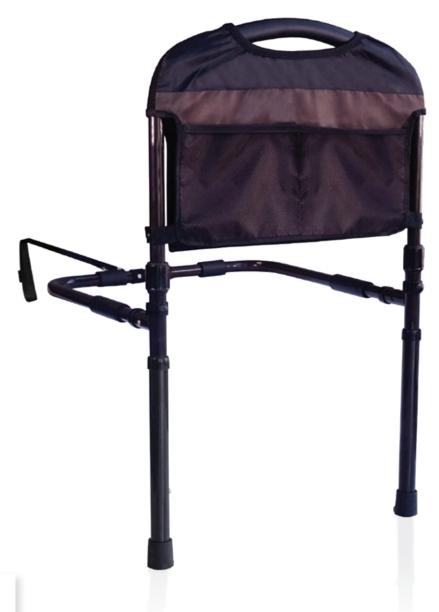

## **STABLE RAIL**<sup>™</sup>

FEATURES

ADJUSTABLE LEGS PROVIDE STABILITY

SUPPORTS UP TO 300 LBS INCLUDES ORGANIZER POUCH

**PROVIDES ASSISTANCE** IN AND OUT OF BED

HEIGHT ADJUSTS TO FIT 8"-18" MATTRESSES; NOT INTENDED FOR USE ON ADJUSTABLE BEDS OR BEDS WITH EXTRA SOFT MATTRESSES

PRODUCT #5800

ACCESSORIZE THE STABLE RAIL /ITH THE STANDER ARM #5810

SECURES TO BED FRAME WITH INCLUDED SAFETY STRAP

## SPECIFICATIONS

- Height Adjustment From Floor to Top of Handle: 21"- 44"
- Rail Width: 19"
- Height Range From the Floor to HorizontalSupport Structure Under Mattress: 13.5"- 21.5"
- Weight of Product: 10.5 lbs
- Package Dimensions: 28" L × 20.25" W × 2" H
- Case of 4 Dimensions: 28" L × 20.25" W × 5.75" H; 32 lbs