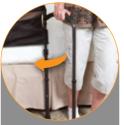

## **STABLE RAIL**<sup>™</sup>

FEATURES

ADJUSTABLE LEGS PROVIDE STABILITY

SUPPORTS UP TO 300 LBS INCLUDES ORGANIZER POUCH

**PROVIDES ASSISTANCE** IN AND OUT OF BED

HEIGHT ADJUSTS TO FIT 8"-18" MATTRESSES; NOT INTENDED FOR USE ON ADJUSTABLE BEDS OR BEDS WITH EXTRA SOFT MATTRESSES

PRODUCT #5800

ACCESSORIZE THE STABLE RAIL /ITH THE STANDER ARM #5810

SECURES TO BED FRAME WITH INCLUDED SAFETY STRAP