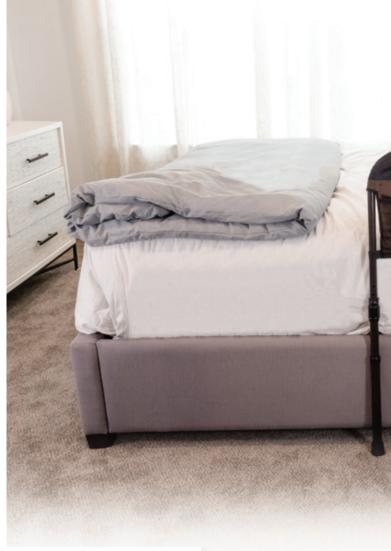

## **STABLE RAIL**<sup>™</sup>

FEATURES

ADJUSTABLE LEGS PROVIDE STABILITY

SUPPORTS UP TO 300 LBS INCLUDES ORGANIZER POUCH

**PROVIDES ASSISTANCE** IN AND OUT OF BED

HEIGHT ADJUSTS TO FIT 8"-18" MATTRESSES; NOT INTENDED FOR USE ON ADJUSTABLE BEDS OR BEDS WITH EXTRA SOFT MATTRESSES

PRODUCT #5800

ACCESSORIZE THE STABLE RAIL /ITH THE STANDER ARM #5810

SECURES TO BED FRAME WITH INCLUDED SAFETY STRAP