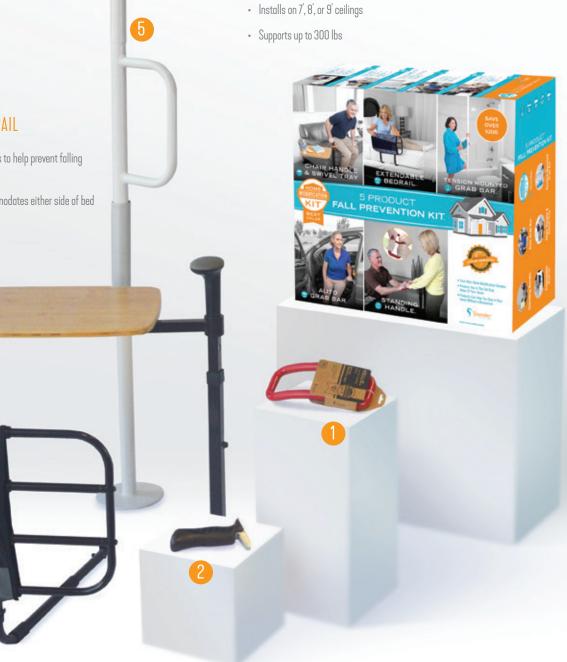

# 5 PRODUCT FALL PREVENTION KIT

PRODUCT #1200

# Kit includes one of each of the products below.

# 1. STANDING HANDLE

- Ergonomic non-slip grip
- · Requires less energy to stand
- Portable design allows you to take it anywhere

# 2. AUTO GRAB BAR

- Ergonomic non-slip grip
- Spare key compartment
- Supports up to 300 lbs

# 3. EXTENDABLE BEDRAIL

- Easily extends from 20-30 inches to help prevent falling out of bed
- Fits 8"-15" mattresses and accomodates either side of bed
- Supports up to 300 lbs

# 4. CHAIR HANDLE & SWIVEL TRAY

- Multi-use tray swivels  $360\,^{\circ}\,\mathrm{E}$  pivots out of the way when not in use
- Adjusts to work with couches, lift chair, and sofas
- Tray supports up to 30 lbs
- · Handles supports up to 250 lbs

# 5. TENSION MOUNTED GRAB BAR

- Tension mounted—no drilling or marks on the walls
- Install anywhere—bathroom, bedroom, or living room