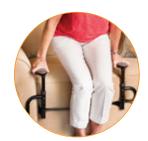

## **FEATURES**

SUPPORTS UP TO 300 LBS

FITS ON TOP OR UNDER CUSHION OF COUCH, CHAIR, OR RECLINER

UNIVERSAL - FITS MOST ANY COUCH, CHAIR, OR RECLINER

PROVIDES ASSISTANCE IN AND OUT OF COUCH OR CHAIR

AND DEPTH