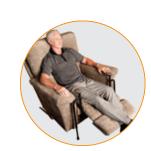

## **FEATURES**

SUPPORTS UP TO 300 LBS

FITS ON TOP OR UNDER CUSHION OF COUCH, CHAIR, OR RECLINER

UNIVERSAL - FITS MOST ANY COUCH, CHAIR, OR RECLINER

PROVIDES ASSISTANCE IN AND OUT OF COUCH OR CHAIR

AND DEPTH