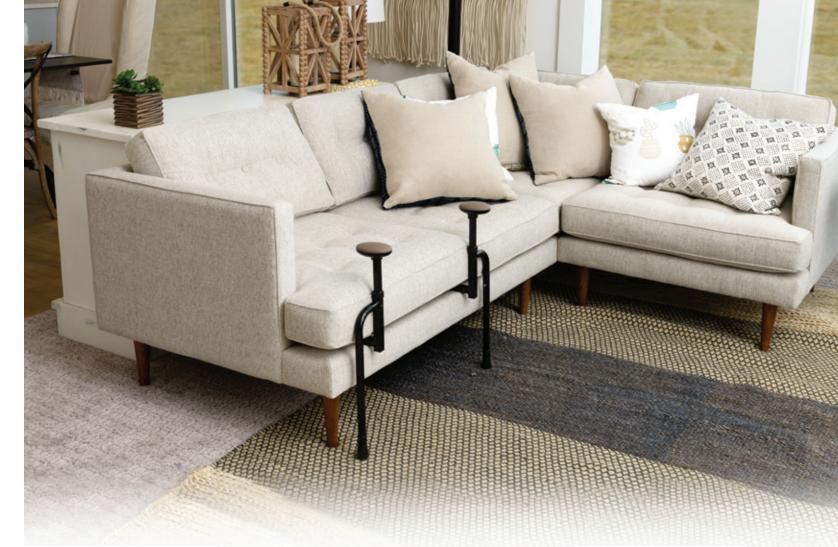

## **FEATURES**

SUPPORTS UP TO 300 LBS

FITS ON TOP OR UNDER CUSHION OF COUCH, CHAIR, OR RECLINER

UNIVERSAL - FITS MOST ANY COUCH, CHAIR, OR RECLINER

PROVIDES ASSISTANCE IN AND OUT OF COUCH OR CHAIR

AND DEPTH

## **SPECIFICATIONS**

- Chair Type: Fully adjustable to fit most couches, chairs, and recliners
- Handle Height From Floor: Adjustable from 22"- 32"
- Width Between Handles: Adjustable from 19" - 26"
- Base Dimensions: Adjustable Depth 23"-26" & Adjustable Width 19"-26"
- Tube Diameter: I"
- Product Dimensions: 23"- 26" × 19"- 26" × 22"- 32" 8.5 lbs
- Package Dimensions: 21" × 12.5" × 5.5" 8.5 lbs
- Case of 5 Dimensions: 5.5" × 21.25" × 12.5" 42.5 lbs