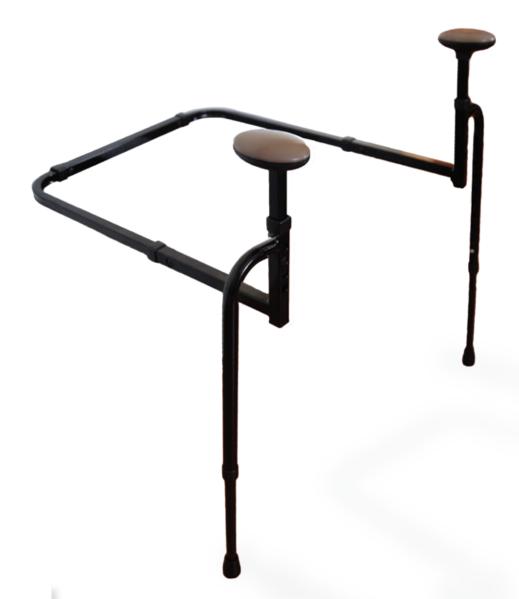

## **FEATURES**

SUPPORTS UP TO 300 LBS

FITS ON TOP OR UNDER CUSHION OF COUCH, CHAIR, OR RECLINER

UNIVERSAL - FITS MOST ANY COUCH, CHAIR, OR RECLINER

PROVIDES ASSISTANCE IN AND OUT OF COUCH OR CHAIR

AND DEPTH

## **SPECIFICATIONS**

- Chair Type: Fully adjustable to fit most couches, chairs, and recliners
- Handle Height From Floor: Adjustable from 22"- 32"
- Width Between Handles: Adjustable from 19" - 26"
- Base Dimensions: Adjustable Depth 23"-26" & Adjustable Width 19"-26"
- Tube Diameter: I"
- Product Dimensions: 23"- 26" × 19"- 26" × 22"- 32" 8.5 lbs
- Package Dimensions: 21" × 12.5" × 5.5" 8.5 lbs
- Case of 5 Dimensions: 5.5" × 21.25" × 12.5" 42.5 lbs