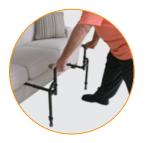

## **FEATURES**

SUPPORTS UP TO 300 LBS

FITS ON TOP OR UNDER CUSHION OF COUCH, CHAIR, OR RECLINER

UNIVERSAL - FITS MOST ANY COUCH, CHAIR, OR RECLINER

PROVIDES ASSISTANCE IN AND OUT OF COUCH OR CHAIR

AND DEPTH