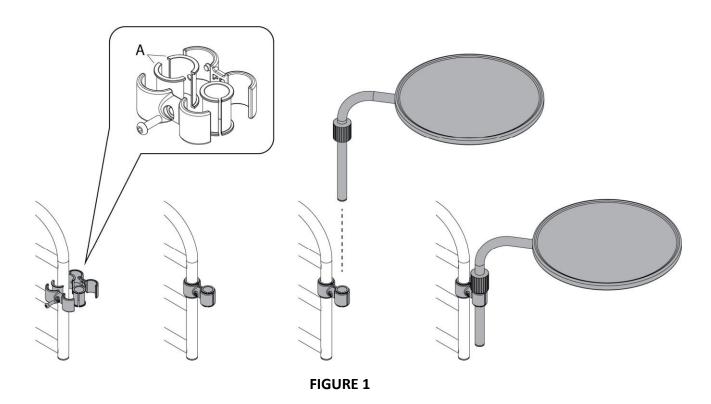

## **Optional Tray Table Accessory**

1. The 8900 Series bed rail accepts a TRAY TABLE accessory. Mount the TRAY TABLE as shown in Figure 1. Position the clamp so the protrusions align with the holes in the RAIL ASSEMBLY. Loosely attach the clamp on the RAIL ASSEMBLY before inserting the TRAY TABLE. Insert the TRAY TABLE into the clamp and finish tightening the clamp. Note that item A in Figure 1 is not needed when mounting the TRAY TABLE to the center post (position B, Figure 2).

2. The TRAY TABLE can be mounted to the BED RAIL in the positions shown in Figure 2. DO NOT mount the TRAY TABLE to optional handle – See Figure 2, Option 3. Note that the TWO-PIECE SLEEVE (Figure 1,Item A) is not needed in position B.