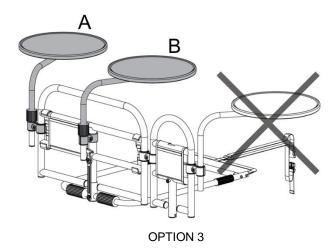

2. The TRAY TABLE can be mounted to the BED RAIL in the positions shown in Figure 2. DO NOT mount the TRAY TABLE to optional handle – See Figure 2, Option 3. Note that the TWO-PIECE SLEEVE (Figure 1,Item A) is not needed in position B.

## FIGURE 2

8908 Page 1 of 1 Rev. 1.0