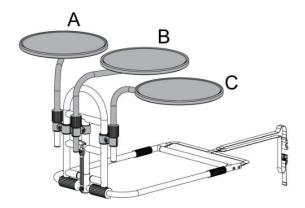

2. The TRAY TABLE can be mounted to the BED RAIL in the positions shown in Figure 2. DO NOT mount the TRAY TABLE to optional handle – See Figure 2, Option 3. Note that the TWO-PIECE SLEEVE (Figure 1,Item A) is not needed in position B.

OPTION 1 OPTION 2

## FIGURE 2

8908 Page 1 of 1 Rev. 1.0