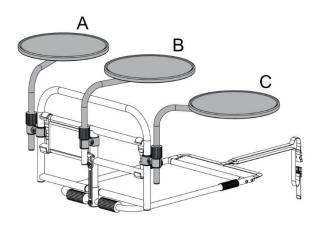

2. The TRAY TABLE can be mounted to the BED RAIL in the positions shown in Figure 2. DO NOT mount the TRAY TABLE to optional handle – See Figure 2, Option 3. Note that the TWO-PIECE SLEEVE (Figure 1,Item A) is not needed in position B.

OPTION 1 OPTION 2

## FIGURE 2

8908 Page 1 of 1 Rev. 1.0